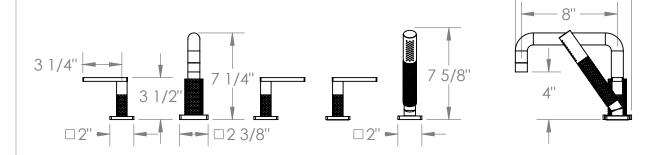

## 71-8.1-LLP5

Deck Mounted 5 Hole Bath Set With Hand Shower

Hand Shower Flow Rate: 1.75 GPM

Note: Some building codes may require a remote pressure balance valve, such as the SS-PB50

Meets the applicable requirements of ASME A112.18.1-2005/CSA B125.1-05, entitled "Plumbing Supply Fittings"