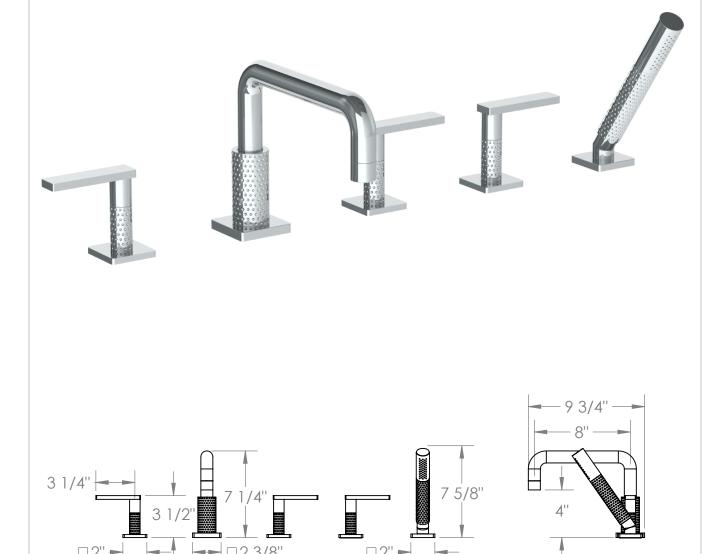

## 71-8.1-LLO6

Deck Mounted 5 Hole Bath Set With Hand Shower

Hand Shower Flow Rate: 1.75 GPM

Note: Some building codes may require a remote pressure balance valve, such as the SS-PB50

Meets the applicable requirements of ASME A112.18.1-2005/CSA B125.1-05, entitled "Plumbing Supply Fittings"