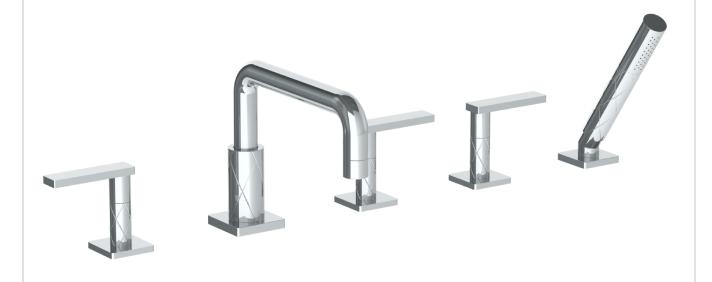

## 71-8.1-LLD4

Deck Mounted 5 Hole Bath Set With Hand Shower

Hand Shower Flow Rate: 1.75 GPM

Note: Some building codes may require a remote pressure balance valve, such as the SS-PB50

Meets the applicable requirements of ASME A112.18.1-2005/CSA B125.1-05, entitled "Plumbing Supply Fittings"