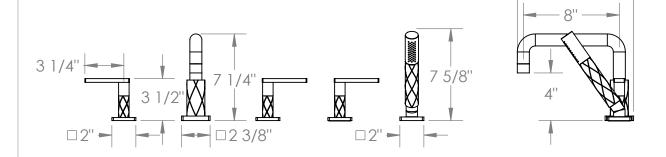

## 71-8.1-LLP5

Deck Mounted 5 Hole Bath Set With Hand Shower

Hand Shower Flow Rate: 1.75 GPM

Note: Some building codes may require a remote pressure balance valve, such as the SS-PB50

Meets the applicable requirements of ASME A112.18.1-2005/CSA B125.1-05, entitled "Plumbing Supply Fittings"