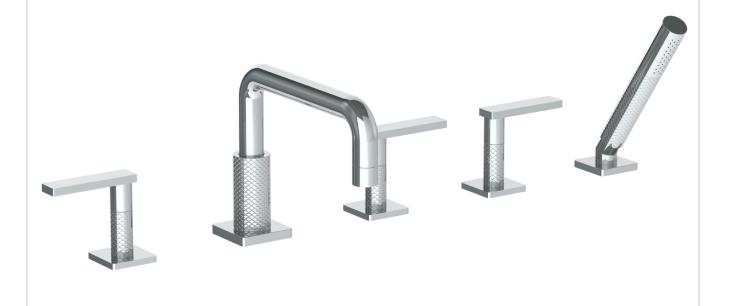

## 71-8.1-LLO6

Deck Mounted 5 Hole Bath Set With Hand Shower

Hand Shower Flow Rate: 1.75 GPM

Note: Some building codes may require a remote pressure balance valve, such as the SS-PB50

Meets the applicable requirements of ASME A112.18.1-2005/CSA B125.1-05, entitled "Plumbing Supply Fittings"